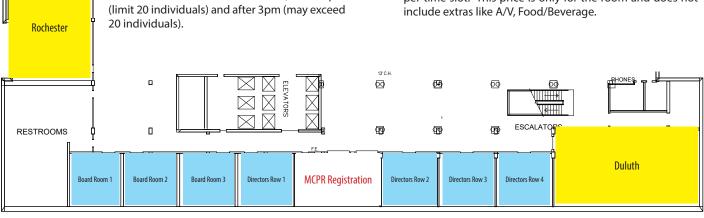

## **Requirements:**

- Space is limited to Board Room 1-3, Director Row 1-4, (Board room configuration), Rochester and Duluth (configuration options available by request). All rooms can be used for Meetings and/or Hospitality.
- Limited to MCPR Members & Exhibitors
- All meeting attendees are required to be registered for the MCPR Short Course and Tradeshow
   Times are limited to 7-9am, 11am-1pm

  (limit 20 individuals) and after 2 pm (may occord)
- Rooms will be assigned as a first come first serve basis. MCPR reserves the right to assign rooms based upon availability.
- No outside food/beverage allowed. Food/beverage service (Breakfast, Lunch, Hospitality) is available through the Hilton Hotel. Contact Patrick Wilson, 612.397.4900 or patrick.wilson2@hilton.com to complete a separate contract with the Hilton Hotel.
- The price for Board Room 1-3 and Director Row 1-4 is \$250 per time slot. The price for Rochester and Duluth is \$500 per time slot. This price is only for the room and does not include extras like A/V, Food/Beverage.