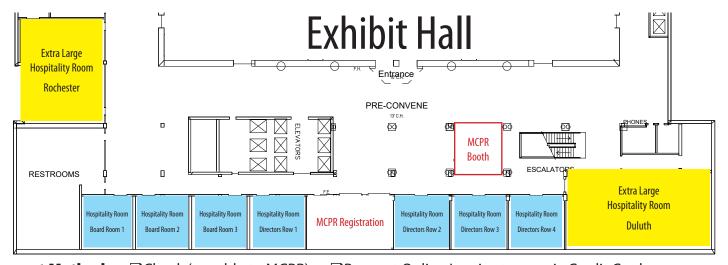

## **2022 Short Course Sponsorship Opportunities**

The Minnesota Crop Production Retailers offers vendors an opportunity through sponsorship of our annual CPM Short Course and MCPR Trade Show to continue support of the meeting and provide increased visibility for those sponsors.

Please select the level of Sponsorship your company will commit too.

| Sponsorship Level        | Program<br>Guide    | MCPR<br>Signage     | Classroom<br>Screen Saver | MCPR<br>Website  | Exclusive Benefit                                                                                               |
|--------------------------|---------------------|---------------------|---------------------------|------------------|-----------------------------------------------------------------------------------------------------------------|
| President's Club \$5,000 | Extra Large<br>Logo | Extra Large<br>Logo | Extra Large<br>Logo       | Logo and<br>Link | Large *Hospitality Room One Night<br>(2 available each night)<br><b>or</b><br>Event Wi-Fi Sponsor (3 available) |
| ☐ Diamond \$3,500        | Large Logo          | Large Logo          | Large Logo                | Logo and<br>Link | *Hospitality Room One Night<br>(7 available each night)<br><b>or</b><br>Keynote Speaker Sponsor (2 available)   |
| ☐ Platinum \$2,000       | Medium<br>Logo      | Medium<br>Logo      | Medium Logo               | Logo             | Break or Lunch Sponsor                                                                                          |
| ☐ Gold \$1,000           | Large Name          | Large Name          | Large Name                | Large<br>Name    | A/V Sponsor                                                                                                     |
| ☐ Silver \$350           | Small Name          | Small Name          | Small Name                | Small<br>Name    |                                                                                                                 |

<sup>\*</sup> Food & beverage within the hospitality room must be purchased through the Minneapolis Hilton. No food or beverage can be brought in.

| Payment Method: | ☐Check (payable to MCPR) | ☐Request Online Invoice to pay via Credit Card |           |   |  |
|-----------------|--------------------------|------------------------------------------------|-----------|---|--|
| Name            |                          | Phone                                          | Email     |   |  |
| Company         |                          |                                                |           |   |  |
| Address         |                          | City                                           | State 7in | — |  |